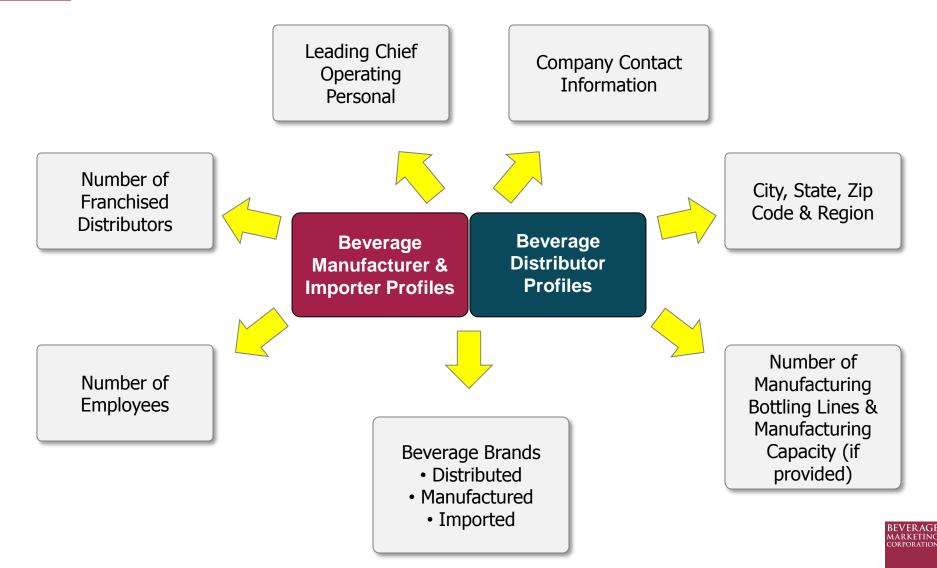

#### A complete distribution network list of the AriZona brand beverage can be sorted and searched by region, state, and zip code, as well as other categories such as annual sales and number of employees