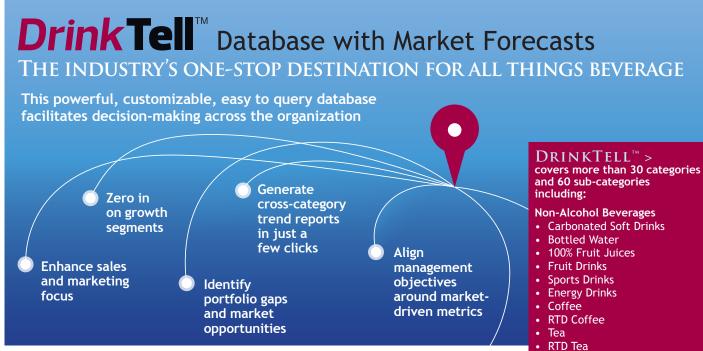

VE **INNOVATION REPORTS!**

Look to BMC for insight on the unprecedented changes transforming our industry.

First up: The Cannabis Revolution Series: Purchase individually or get all three reports @ \$8,995 and save! Optional Innovation Q&A + \$1,500.

#### **ATTENTION ON-PREMISE** ADULT BEVERAGE **PROFESSIONALS:**

Need a comprehensive on-premise study offering restaurant chain and consumer insights, on-premise projections and more? Don't miss On-Premise Intelligence Report 2018. Plus, check out our new study of the on-premise mixer market!

#### IUST ASK...

For times when off-the-shelf research just doesn't fit, BMC offers tailored solutions to meet your unique challenges:

- Custom Research
- Private Presentations
- Quarterly Briefings
- Strategic and Tactical Consulting and more...



#### SELECT FEATURES:

**Volume and Sales Dollars** 

- Query annual and quarterly data and 5 year projections for more than 30 categories and 60 sub-categories
- Track companies and brands
- Analyze regional data, flavor trends, diet vs. regular, sales channel break-outs, etc.

#### **Advertising Expenditures**

• Compare category, company and brand expenditures across 18 media types including internet advertising

#### **U.S.** Consumer Insights

- Access brand equity relationship assessment data
- Get insight on Gen Z's beverage consumption patterns and opinions
- Explore category and brand demographic profiles

#### U.S. Packaging Data

• Explore annual and guarterly packaging units by beverage category, packaging material and size

#### **DrinkTell** CONTINUES TO EVOLVE,

#### WITH