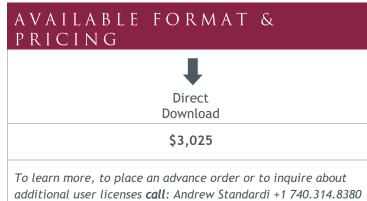

## **2023 U.S. BEVERAGE DISTRIBUTION** LANDSCAPE DATABASE

2023 EDITION (Published March 2023) Approximately 3,052 company profiles. Excel and .csv formats. Covers the United States' beverage distribution and wholesaler landscape.

<u>Click here</u> to download a Microsoft Excel file of sample data.