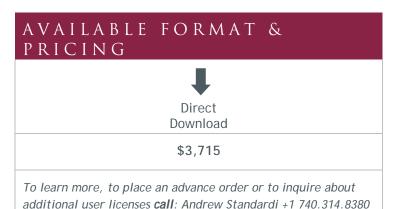

This database is available in Microsoft Excel and CSV formats.

Click here to download a Microsoft Excel file of sample data.