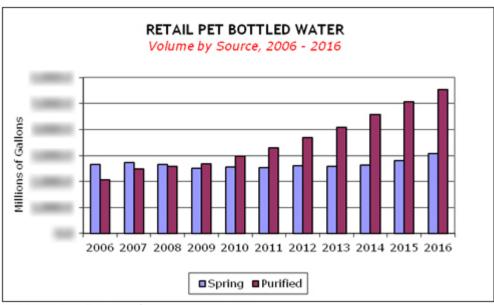

t years. After acquiring their biggest bottlers in North America, they quickly garnered margin relief by shipping casepack water directly to retailers rather than through the bottlers, a change that likely has sealed the fate of that tier as a commodity not worth significant attention on the distribution or merchandising front.
- It should be noted that one exception has been the Glacéau Smartwater brand, acquired by Coca-Cola with its larger stablemate Vitaminwater. Although Coke severely mishandled Vitaminwater, as discussed in the section on enhanced waters, it has proved an adept steward of Smartwater, which has chugged along to steady double-digit gains in recent years and only lately begun to go in for extensive price promotion. It recently added a glass-bottle sparkling extension.



Source: Beverage Marketing Corporation