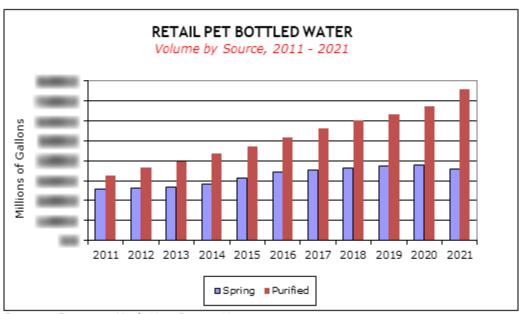

#### TABLE OF CONTENTS

| 9.    | BOTTLED WATER BY SOURCE (cont'd)                                                                                                                              |     |  |  |  |  |  |  |
|-------|---------------------------------------------------------------------------------------------------------------------------------------------------------------|-----|--|--|--|--|--|--|
|       | Exhibits                                                                                                                                                      |     |  |  |  |  |  |  |
|       | 9.113 Retail PET Bottled Water Volume by Source 2000 – 2026                                                                                                   |     |  |  |  |  |  |  |
|       | 9.114 Retail PET Bottled Water Share by Source 2000 – 2026                                                                                                    |     |  |  |  |  |  |  |
|       | 9.115 Retail PET Bottled Water Growth by Source 2001 – 2026                                                                                                   | 295 |  |  |  |  |  |  |
| 10.   | BOTTLED WATER ADVERTISING EXPENDITURES                                                                                                                        |     |  |  |  |  |  |  |
|       | Bottled Water Advertising                                                                                                                                     |     |  |  |  |  |  |  |
|       | • Overview                                                                                                                                                    | 296 |  |  |  |  |  |  |
|       | Domestic Brands                                                                                                                                               | 298 |  |  |  |  |  |  |
|       | Imported Brands                                                                                                                                               | 300 |  |  |  |  |  |  |
|       | Bottled Water Advertising by Media                                                                                                                            | 302 |  |  |  |  |  |  |
|       | Exhibits                                                                                                                                                      |     |  |  |  |  |  |  |
|       | 10.116 U.S. Bottled Water Market Advertising Expenditures 1979 – 2021                                                                                         | 304 |  |  |  |  |  |  |
|       | 10.117 U.S. Domestic Bottled Water Advertising Expenditures 1979 – 2021                                                                                       | 305 |  |  |  |  |  |  |
|       | 10.118 Imported Bottled Water Advertising Expenditures 1979 – 2021                                                                                            | 306 |  |  |  |  |  |  |
|       | 10.119 Leading Domestic Brands by Advertising Expenditures 2016 – 2021                                                                                        | 307 |  |  |  |  |  |  |
|       | 10.120 Leading Domestic Brands by Share of Advertising Expenditures 2016 – 2021                                                                               | 308 |  |  |  |  |  |  |
|       | 10.121 Leading Domestic Brands Change in Advertising Expenditures 2017 – 2021 10.122 Leading Imported Brands by Advertising Expenditures 2016 – 2021          |     |  |  |  |  |  |  |
|       |                                                                                                                                                               |     |  |  |  |  |  |  |
|       | 10.123 Leading Imported Brands by Share of Advertising Expenditures 2016 – 2021                                                                               |     |  |  |  |  |  |  |
|       | 10.124 Leading Imported Brands Change in Advertising Expenditures 2017 – 2021 10.125 Estimated Advertising Expenditures for All Bottled Water Brands by Media |     |  |  |  |  |  |  |
|       | 2016 – 2021  10.126 Estimated Share of Advertising Expenditures for All Bottled Water Brands by  Media 2016 – 2021                                            |     |  |  |  |  |  |  |
|       | 10.127 Estimated Change in Advertising Expenditures for All Bottled Water Brands by                                                                           | 314 |  |  |  |  |  |  |
|       | Media 2017 – 2021                                                                                                                                             | 315 |  |  |  |  |  |  |
| 11.   | DEMOGRAPHICS OF THE BOTTLED WATER CONSUMER                                                                                                                    |     |  |  |  |  |  |  |
|       | Users of Bottled Waters in the U.S                                                                                                                            | 316 |  |  |  |  |  |  |
|       | Overview                                                                                                                                                      | 316 |  |  |  |  |  |  |
|       | Comparative Demographics of Bottled Water Brands                                                                                                              | 320 |  |  |  |  |  |  |
|       | Exhibits                                                                                                                                                      |     |  |  |  |  |  |  |
|       | 11.128 Demographics of the Bottled Water Consumer 2021                                                                                                        | 324 |  |  |  |  |  |  |
|       | 11.129 Demographics of the Evian Consumer 2021                                                                                                                |     |  |  |  |  |  |  |
|       | 11.130 Demographics of the Aquafina Consumer 2021                                                                                                             |     |  |  |  |  |  |  |
|       | 11.131 Demographics of the Dasani Consumer 2021                                                                                                               |     |  |  |  |  |  |  |
| \pne  | endix                                                                                                                                                         |     |  |  |  |  |  |  |
| 1-1-0 | A. U.S. Population by Region 1981 – 2021                                                                                                                      | 332 |  |  |  |  |  |  |

Domestic non-sparkling water is the largest and strongest part of the U.S. packaged water industry, consistently outperforming other segments.

- As it has for years, the retail premium PET segment consisting of still water in single-serve polyethylene terephthalate bottles — still drives the overall category.
   As of 2021, it accounted for more than 70% of total volume.
- Consumers have renewed interest in sparkling waters, causing strong growth in that segment.
- After declining in the late 2000s, imports have grown for the past 11 years.