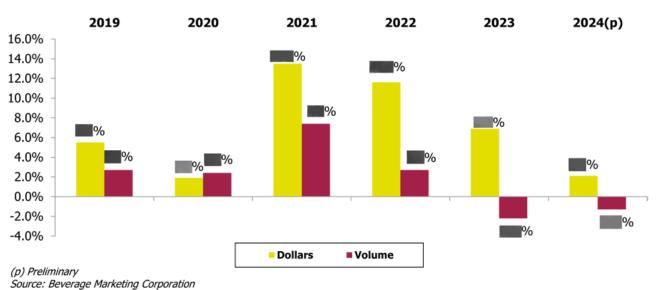

| %    | %    | %    | %        |
| Alkaline Water      | %    | %    | %    | %    | %    | %    | %        |
| Coconut Water       | %    | %    | %    | %    | %    | %    | %        |
| Probiotic           | %    | %    | %    | %    | %    | %    | %        |
| Oat Milk            | %    | %    | %    | %    | %    | %    | %        |
| Plant Water         | %    | %    | %    | %    | %    | %    | <b>%</b> |
| Other*              | %    | %    | %    | %    | %    | %    | <b>%</b> |
| TOTAL               | %    | %    | %    | %    | %    | %    | %        |

### (p) Preliminary

Source: Beverage Marketing Corporation

<sup>\*</sup> Includes nutrient-enhanced teas, dairy drinks, fruit beverages and waters.

# Functional Beverage Wholesale Dollar and Volume Growth 2019 – 2024(p)