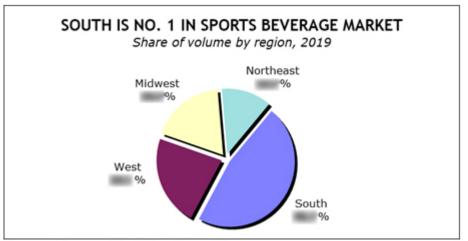

## THE ANSWERS YOU NEED

This topline report offers a concise summary of the overall market. Questions answered include:

- What has been the long-term trend in volume and wholesale dollar sales?
- How have sports beverages performed in the first half of 2020?
- What is the share breakdown of the market by region? How has this changed in the last 33 years?
- What are the leading sports drink brands by share?
- What are the leading media for advertising expenditures?